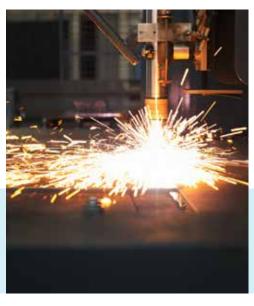

#### PLATE CUTTING SHOP

- Messer's CNC Plasma profile cutting machine with cutting width of 3M and cutting length upto 10M.
- CNC Plate punching and numbering machine 800mmX500mmX16mm.
- NC Hydraulic Shearing machine for 10mm thick and 3000mm width plate cutting.