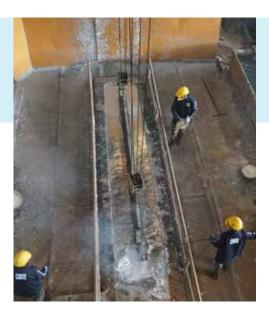

#### **GALVANIZING PLANT**

Cell Com is equipped with two galvanizing plants with zinc bath sizes:

- 7.5M x 1.2M x 1.0M with a capacity of 18000 MT/ Annum
- 3.0M x 0.9M x 1.2M with a capacity of 6000 MT/ Annum