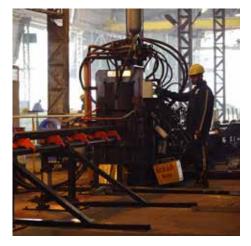

### **PRESS SHOP**

- CNC machines for Angle Cutting, punching and marking of various angles upto 150X150X16mm angle.
- Hydraulic and mechanical power presses upto 250MT capacity.
- Angle straightening machine.
- Hydraulic angle bending machine .
- Flat rolling machine.

## **FABRICATION SHOP**

- AWS certified welders along with skilled and qualified technicians of various disciplines..
- Numerous MIG welding machines, baking, holding and carrying ovens.
- Hydraulic Pipe cutting machines (up to 280mm diameter.)
- Drills and Magnetic broach cutters.
- Lathe machines and thread rolling machine for anchor bolts (up to 100mm diameter).
- Plate Rolling Machine for 2500mm wide plates and up to 25mm in thickness.