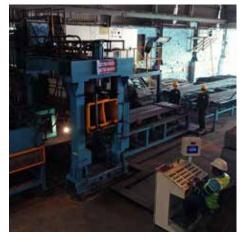

#### PLATE CUTTING SHOP

- Messer's CNC Plasma profile cutting machine with cutting width of 3M and cutting length upto 10M.
- CNC Plate punching and numbering machine 800mmX500mmX16mm.
- NC Hydraulic Shearing machine for 10mm thick and 3000mm width plate cutting.