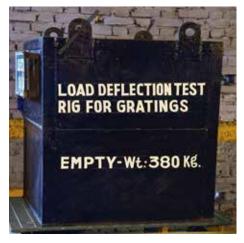

## **TESTING FACILITIES**

- Chemical Testing Lab.
- Weld Quality Checking Tools
  - · LPT and MPT Testing kits
  - Cam type Weld Gauge
- Physical Testing Lab.
  - 60 MT Capacity Universal testing m/c
  - · Rockwell Hardness Tester
  - Impact Testing Machine
- Painting and Galvanizing testing facilities
- Deflection Test and Pull Out Test for electro forged gratings.